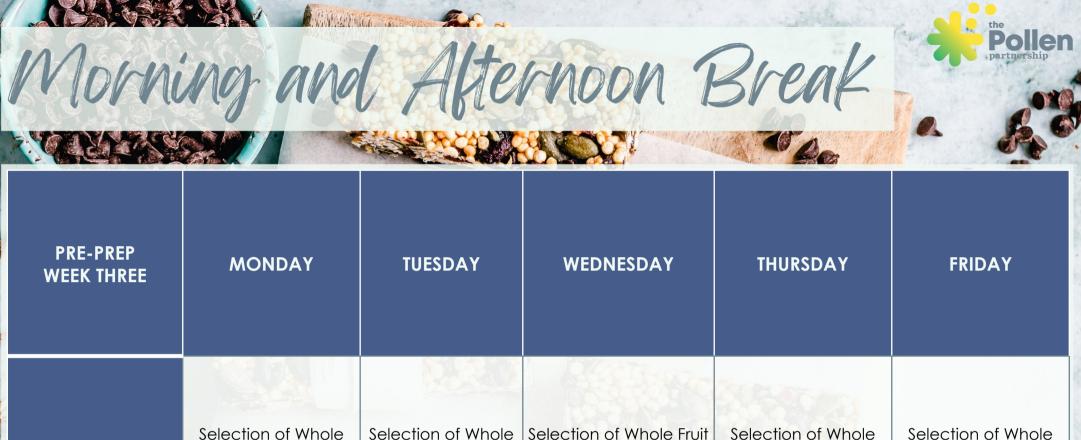

Breakfas

| F                                                                                                                                                                                                                                                                                                                                                                                                                                                                                                                                                                                                                                                                                                                                                                                                                                                                                                                                                                                                                                                                                                                                                                                                                                                                                                                                                                                                                                                                                                                                                                                                                                                                                                                                                                                                                                                                                  | Morni                | ing and                                                       | l After                                                       | moon 1                                                                              | Break                                                         | the<br>Pollen<br>partnership                                  |
|------------------------------------------------------------------------------------------------------------------------------------------------------------------------------------------------------------------------------------------------------------------------------------------------------------------------------------------------------------------------------------------------------------------------------------------------------------------------------------------------------------------------------------------------------------------------------------------------------------------------------------------------------------------------------------------------------------------------------------------------------------------------------------------------------------------------------------------------------------------------------------------------------------------------------------------------------------------------------------------------------------------------------------------------------------------------------------------------------------------------------------------------------------------------------------------------------------------------------------------------------------------------------------------------------------------------------------------------------------------------------------------------------------------------------------------------------------------------------------------------------------------------------------------------------------------------------------------------------------------------------------------------------------------------------------------------------------------------------------------------------------------------------------------------------------------------------------------------------------------------------------|----------------------|---------------------------------------------------------------|---------------------------------------------------------------|-------------------------------------------------------------------------------------|---------------------------------------------------------------|---------------------------------------------------------------|
| and the second sec | PRE-PREP<br>WEEK ONE | MONDAY                                                        | TUESDAY                                                       | WEDNESDAY                                                                           | THURSDAY                                                      | FRIDAY                                                        |
|                                                                                                                                                                                                                                                                                                                                                                                                                                                                                                                                                                                                                                                                                                                                                                                                                                                                                                                                                                                                                                                                                                                                                                                                                                                                                                                                                                                                                                                                                                                                                                                                                                                                                                                                                                                                                                                                                    | MORNING BREAK        | Selection of Whole<br>Fruit or Wholemeal<br>Bread with Butter | Selection of Whole<br>Fruit or Wholemeal<br>Bread with Butter | Selection of Whole Fruit<br>or Wholemeal Bread<br>with Butter                       | Selection of Whole<br>Fruit or Wholemeal<br>Bread with Butter | Selection of Whole<br>Fruit or Wholemeal<br>Bread with Butter |
|                                                                                                                                                                                                                                                                                                                                                                                                                                                                                                                                                                                                                                                                                                                                                                                                                                                                                                                                                                                                                                                                                                                                                                                                                                                                                                                                                                                                                                                                                                                                                                                                                                                                                                                                                                                                                                                                                    | AFTERNOON<br>BREAK   | Wholemeal Pitta Pizza                                         | Lighter Lemon Drizzle                                         | Homemade Pork &<br>Apple Sausage Roll or<br>Vegan Mushroom and<br>Leek Sausage Roll | Banana Bread                                                  | Healthy Honey<br>Seeded Flapjack                              |