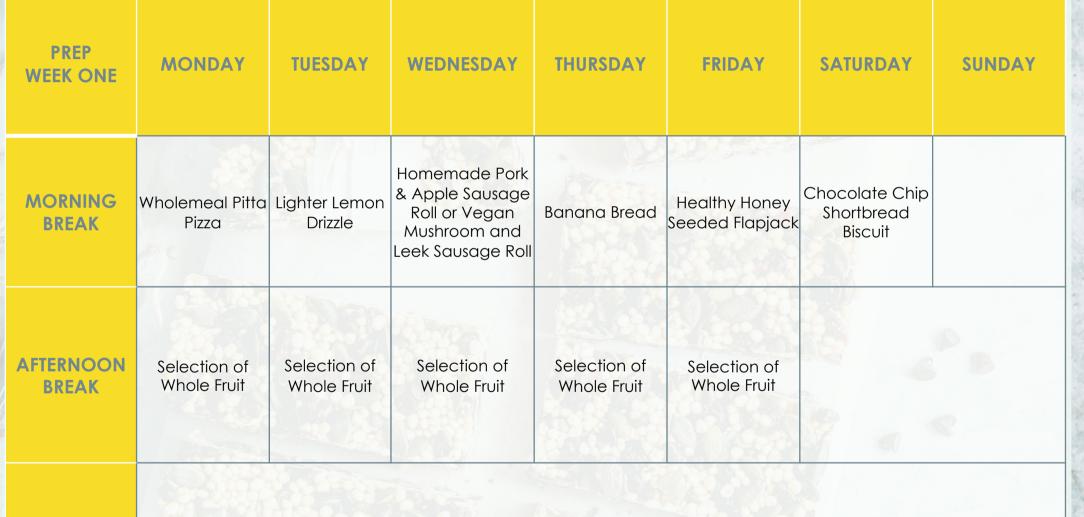

A PAN

- - 4

142

| Morni                 | ng and                                   |                                          | rnoon a                                        | Break                                    | the<br>Pollen<br>partnership             |            |
|-----------------------|------------------------------------------|------------------------------------------|------------------------------------------------|------------------------------------------|------------------------------------------|------------|
| PRE- PREP<br>WEEK TWO | MONDAY                                   | TUESDAY                                  | WEDNESDAY                                      | THURSDAY                                 | FRIDAY                                   |            |
| MORNING BREAK         | Selection of Whole<br>Fruit or Wholemeal | Selection of Whole<br>Fruit or Wholemeal | Selection of Whole Fruit<br>or Wholemeal Bread | Selection of Whole<br>Fruit or Wholemeal | Selection of Whole<br>Fruit or Wholemeal | The second |

| MOKNING BREAK      | Bread with Butter        | Bread with Butter       | with Butter           | Bread with Butter | Bread with Butter               |
|--------------------|--------------------------|-------------------------|-----------------------|-------------------|---------------------------------|
| AFTERNOON<br>BREAK | Cheddar Cheese<br>Straws | Sweet Potato<br>Brownie | Lighter Lemon Drizzle | Granola Bar       | Cheese & Tomato<br>Pizza Bagels |